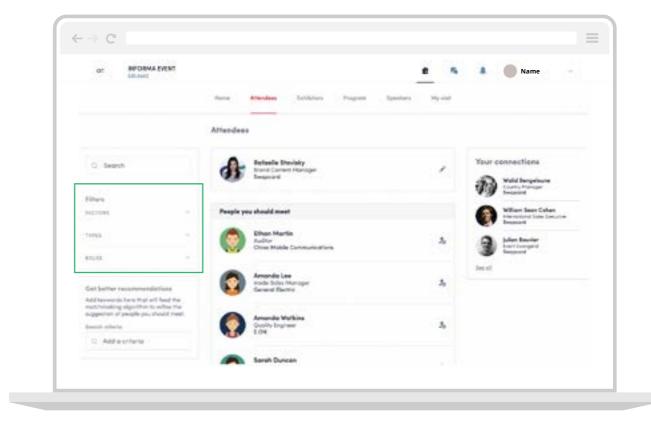

## Networking How to network

This is where you can start building your pipeline of future valuable contacts, conversations and customers. Make sure to brief your teams on how to search through attendees with these easy-to-use filters and tools.

Start by clicking the '**Attendees**' button on your event homepage to see all your attendees.

### Send a connection request

## Networking Make a connection

You can make a connection request to an attendee, speaker or sponsor by clicking on their profile.

Start with an introductory message about yourself and your company and how you think you can help potential prospects. You can do this by adding your message in the box on the right side of the page.