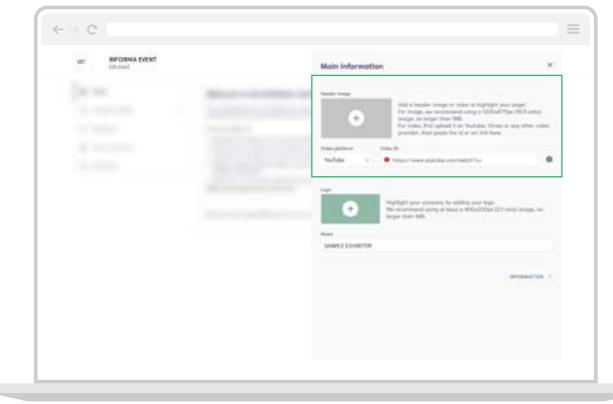

## Add a header or video to your company profile\*

Here, you can upload a header image:

1200x675px (16:9 ratio) No larger than 1MB

You can also upload a Youtube or Vimeo video. Just copy and paste the link to the video.