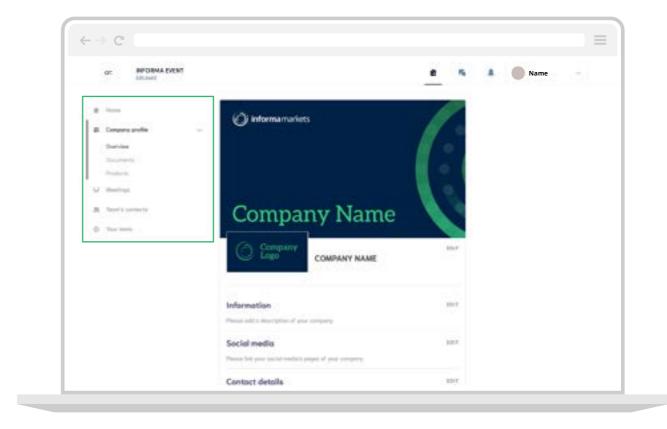

### Setting up your company profile

As an exhibitor, you can edit your company profile. Make sure to take time to create an engaging, informative and appealing profile.

of buyers have said that they are more likely to contact a company that has detailed product and company information!

Go to **"Exhibitor Center"** in the drop-down menu to the right of the page.

### Edit company profile

## **Exhibitor Center**

### Setting up your company profile

Click "**EDIT MY COMPANY PROFILE**" to the right of the page.

## Add your logo and review company name

You can also upload your own logo:

400x200px (2:1 ratio) No larger than 1MB

Make sure your business name is correct in the text box below.

Click 'X' to close the window, when you're done.

## Further company profile edits

You can continue to edit your company's information from the Exhibitor's Center, such as:

Social Media Contact Details Documents Team

## Add a header or video to your company profile\*

Here, you can upload a header image:

1200x675px (16:9 ratio) No larger than 1MB

You can also upload a Youtube or Vimeo video. Just copy and paste the link to the video.

### Add an ad banner to your company profile\*

You can also add an **advertising banner** to your profile. Just click **"ADD AN AD"** from the right of the page.

You can also add a **background image** to your profile. Just click **"ADD BACKGROUND"**.

2560x1600px (16:10 ratio) No larger than 1MB

## Navigation & company profile

Here you can add your company catalogues, your product videos and images.

Buyers will want to see high resolution images of your products with clear product descriptions. Product demos are always a good way to engage visitors to your profile!