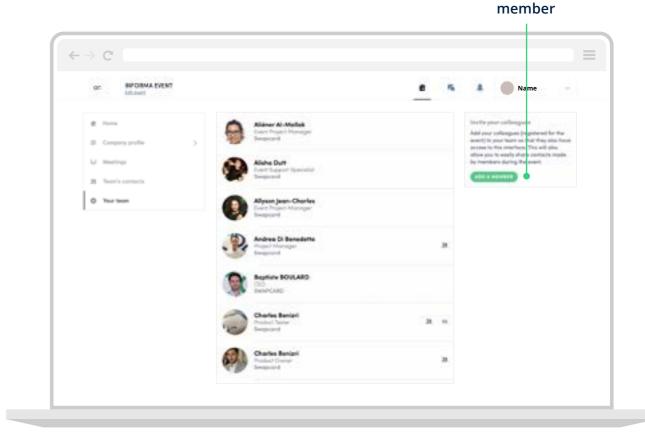

### Add a teammate to your team

Click the "Your Team" tab.

Here, you will see all of your current team members.

To add another, simply click "**ADD A MEMBER**" on the right of the page.

Add another team