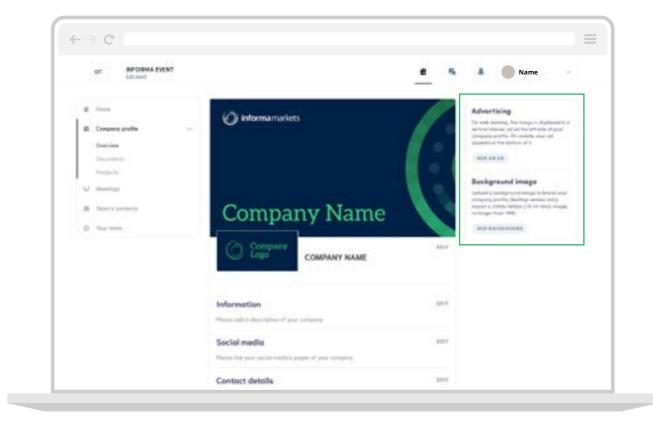

### Add an ad banner to your company profile\*

You can also add an **advertising banner** to your profile. Just click **"ADD AN AD"** from the right of the page.

You can also add a **background image** to your profile. Just click **"ADD BACKGROUND"**.

2560x1600px (16:10 ratio) No larger than 1MB