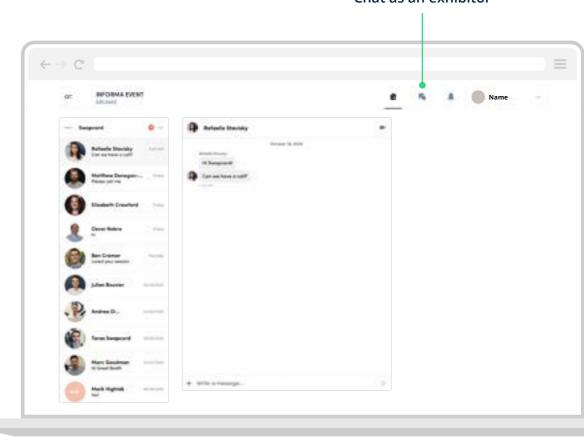

### Chat with an attendee

## Networking

### Receiving a message as an exhibitor

Keep up with your chats by viewing all your company messages in one place.

### Receiving a message as an exhibitor

Messages to your company will appear in the message center, shown as a speech bubble icon at the top of the page.

Here, you can repond to messages as an exhibitor.

Chat as an exhibitor