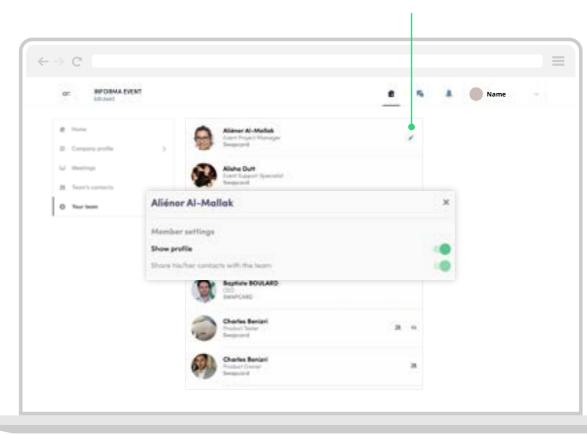

### Share contacts within your team

To share contacts within your team, click the pencil icon next to the team member's name.

Toggle "Share his/her contacts with the team" to be either ON or OFF.

Click here