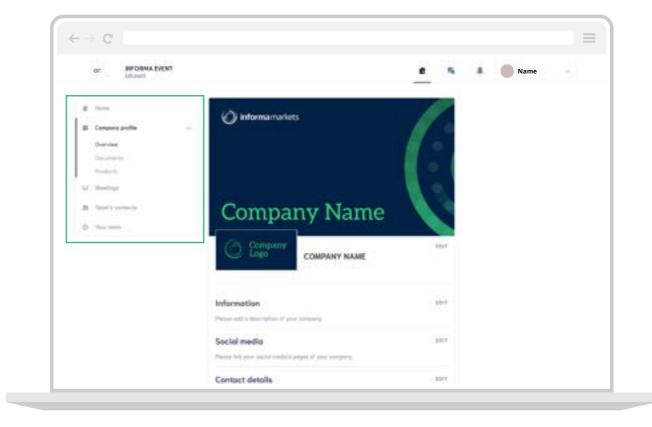

Go to **"Exhibitor Center"** in the drop-down menu to the right of the page.

### Setting up your company profile

Click "**EDIT MY COMPANY PROFILE**" to the right of the page.

## Further company profile edits

You can continue to edit your company's information from the Exhibitor's Center, such as:

Social Media Contact Details Documents Team