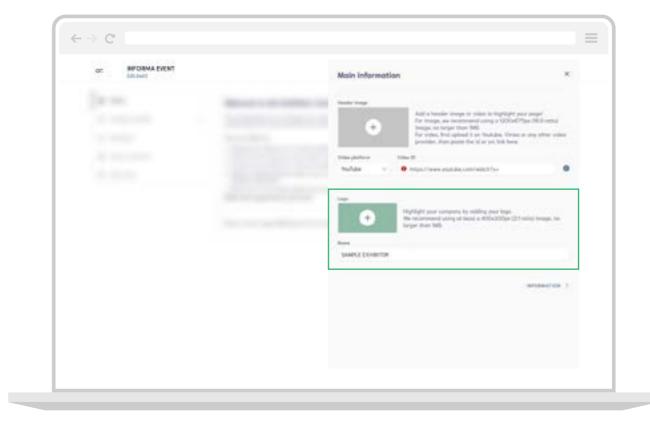

## Add your logo and review company name

You can also upload your own logo:

400x200px (2:1 ratio) No larger than 1MB

Make sure your business name is correct in the text box below.

Click 'X' to close the window, when you're done.

## Further company profile edits

You can continue to edit your company's information from the Exhibitor's Center, such as:

Social Media Contact Details Documents Team