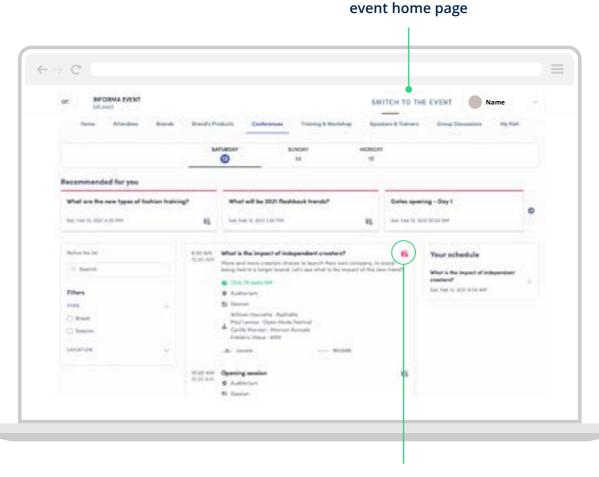

### Register for sessions

Click, "**SWITCH TO EVENT**" at the top of the page if you are still in the Exhibitor's Center.

Under the sessions / agenda / conferences tab, you can find an overview of all of the sessions at any given day during an event.

To register your attendance, simply click the right of the session name to add it to your schedule.

Click this icon to register for sessions

Click here to return to

### Access a live streaming session

There are two ways to access a live session:

A Click on a **LIVE** button from the Event home page

or

B From your event schedule or "**My Event**" tab, click on the session you want to attend.