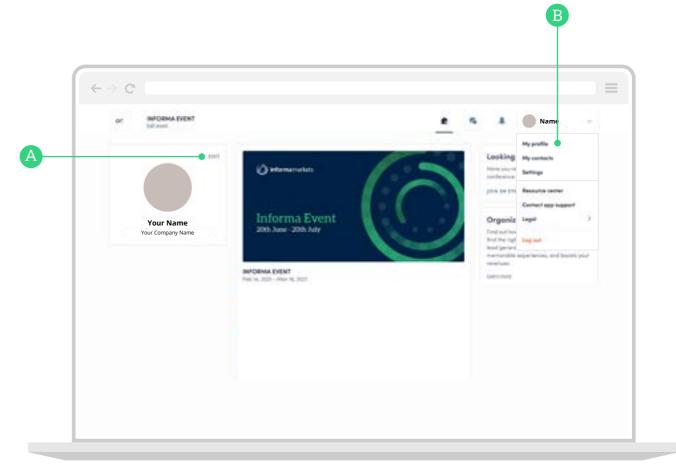

## Personal profile

There are two ways to edit your personal profile:

A Click **"Edit"** at the top-right of the profile picture box.

or

B Click **"My Profile"** from the drop-down menu to the right of the page.

Personal profile

Once in your profile, proceed to click on the **"Edit"** buttons to make relevant changes or updates.

| OC BPORMA EVENT |                                                                                                                                                                                      |         | 16 | 🔘 javes |  |
|-----------------|--------------------------------------------------------------------------------------------------------------------------------------------------------------------------------------|---------|----|---------|--|
|                 | Mypolia Mysometri Settinge                                                                                                                                                           |         |    |         |  |
|                 |                                                                                                                                                                                      | . Alter | •  |         |  |
|                 | Your Name<br>Your Company Name                                                                                                                                                       |         |    |         |  |
|                 | About me                                                                                                                                                                             | 0.000   | •  |         |  |
|                 | Social media<br>hill pay send sensers.                                                                                                                                               |         | •  |         |  |
|                 | Construct defaults Construct defaults And your intelling plants specifier Bit failed your formitive plants specifier Bit faile your fouries settings Bit faile your fouries settings | -       | •  |         |  |
|                 | Company<br>tract part partie is satisfy part company date.                                                                                                                           | 1.000   | •  |         |  |