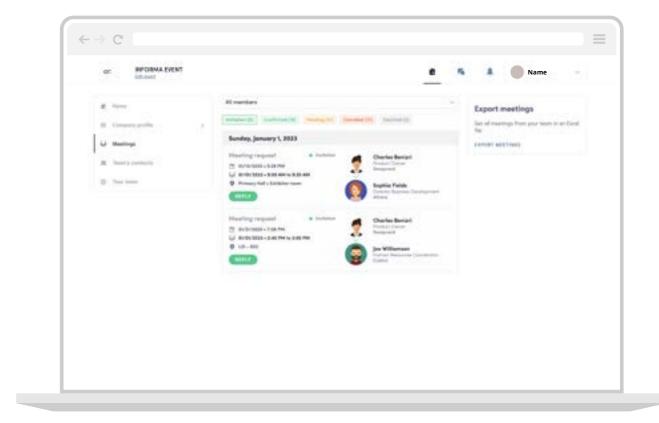

### Manage your meetings

Push your contacts through the sales funnel and arrange meetings with them, this can be done either online or at the show, or even off-platform if the timing and format suits you better.

In the Exhibitor Center, you can control the meetings you have set up through the platform.

This allows you to:

- View all of your meetings
- Sort meetings by status: Pending, Cancelled or Declined
- Assign a meeting to a member of your team
- Accept or decline meeting requests
- Export your list of meetings to an Excel file