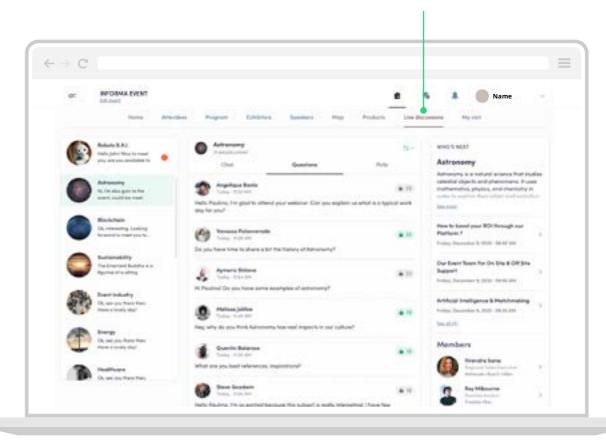

### Interact during a live session

You can chat, ask questions and answer polls during a live session. You can reply or react to comments made by other attendees, as well as chat live with them, or the host.

All this can be found under the "Live Discussions" tab.