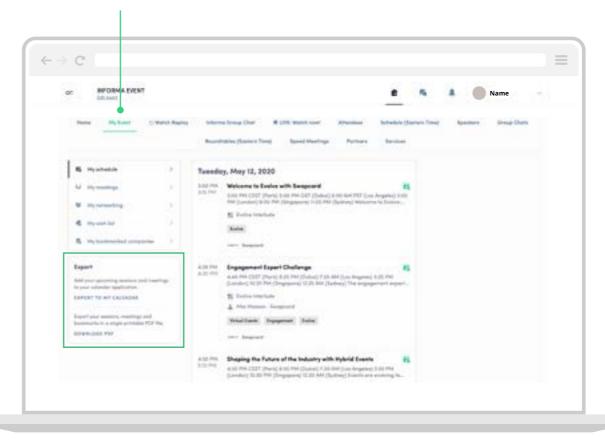

### View and export your schedule

To view the sessions you have registered for, click the "**My Event**" tab. Here you can view your sessions schedule, meetings, networking connections and bookmarked companies.

You can export your sessions and meetings to a calendar or a printable PDF file.

### Click the "My Event" tab