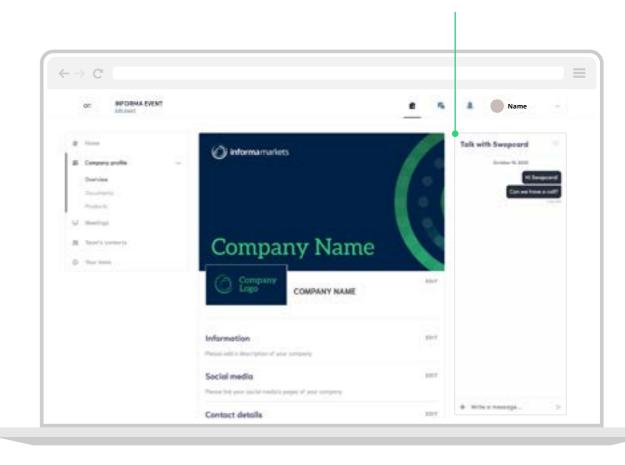

### Receiving a message as an exhibitor

Keep up with your chats by viewing all your company messages in one place.

## Networking

### Receiving a message as an exhibitor

Messages to your company will appear in the message center, shown as a speech bubble icon at the top of the page.

Here, you can repond to messages as an exhibitor.