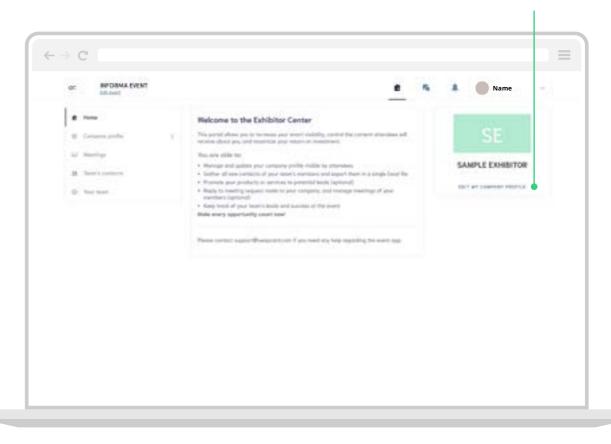

### Setting up your company profile

Click "**EDIT MY COMPANY PROFILE**" to the right of the page.